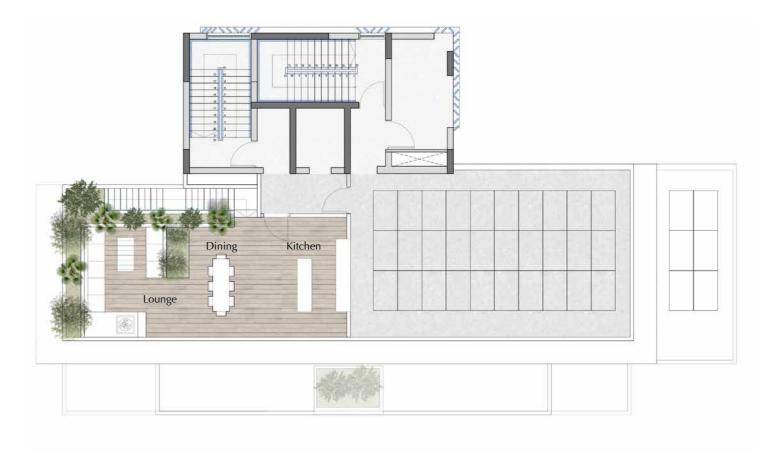

## GROUND FLOOR

The stunning glass interior and design of the ground floor create a beautiful focal point. On this level, residents have access to sought-after amenities including a stunning 21-meter infinity pool, outside lounge area, gorgeous wooden decks and a modern, fully equipped gym overlooking the pool and sea.

AROUND

Measuring the length of the building, the beautifully designed infinity pool at POSEIDON is perfectly complimented by a relaxing, chic lounge area, elevated wooden decks, magnificent sea views and airy green spaces, making for an utterly indulgent, pool-side experience.