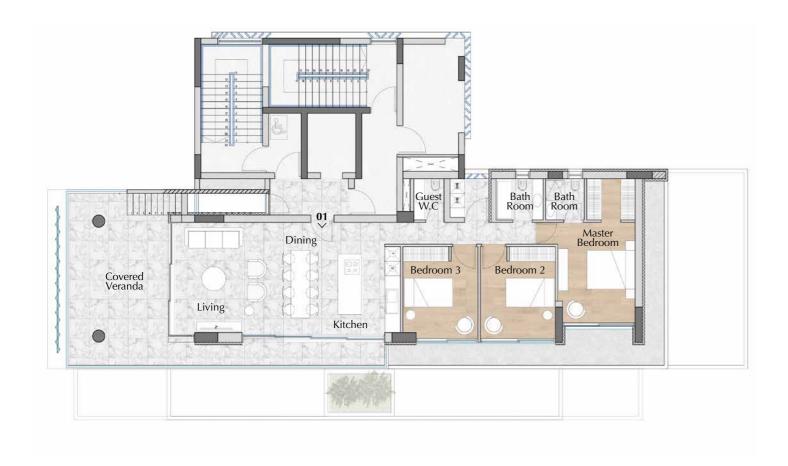

### BASEMENT

The secured basement area will offer ample parking, private storage facilities and en-suite maid's quarters for the whole floor apartments on the 5th to 9th floors.

Constructed on a unique 50m by 35m linear shaped plot, POSEIDON is surrounded by beautiful green areas and wide, open spaces. The full length of the front of the building faces the sea, offering every apartment striking views of the tantalising Mediterranean waters.

POSEIDON is a gated community surrounded by a beautifully landscaped, lush garden, providing a feeling of exclusivity, tranquillity, and privacy.

LIVING

Sea View Side

1 st & 3 rd Typical Floor

| Residence No.             | 101 | 102 | 301 | 302 |
|---------------------------|-----|-----|-----|-----|
| Bedrooms                  | 2   | 2   | 2   | 2   |
| Parking Spaces            | 1   | 1   | 1   | 1   |
| Store Room                | 1   | 1   | 1   | 1   |
| Internal Area (m²)        | 88  | 89  | 88  | 89  |
| Covered Veranda (m²)      | 36  | 27  | 33  | 27  |
| Maid's Quarters (m²)      | -   | -   | -   | -   |
| Common Covered Area (m²)  | 41  | 41  | 41  | 41  |
| Total Covered Area (m²)   | 165 | 157 | 162 | 157 |
| Uncovered Veranda (m²)    | -   | -   | -   | -   |
| Roof Garden (m²)          | -   | -   | -   | -   |
| Total Residence Area (m²) | 165 | 157 | 162 | 157 |