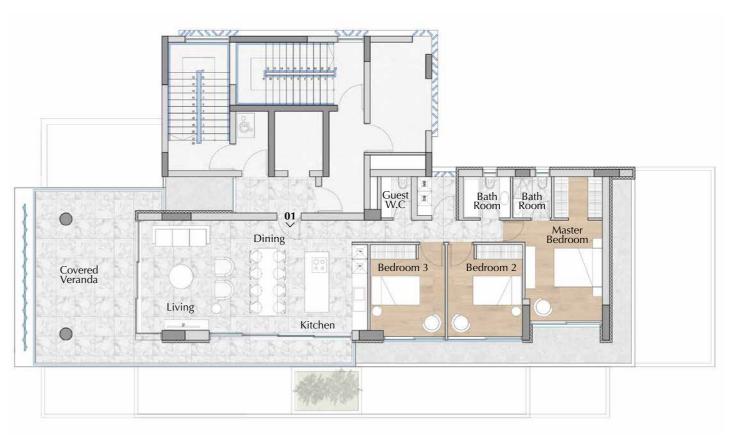

### BASEMENT

The secured basement area will offer ample parking, private storage facilities and en-suite maid's quarters for the whole floor apartments on the 5th to 9th floors.

Constructed on a unique 50m by 35m linear shaped plot, POSEIDON is surrounded by beautiful green areas and wide, open spaces. The full length of the front of the building faces the sea, offering every apartment striking views of the tantalising Mediterranean waters.

POSEIDON is a gated community surrounded by a beautifully landscaped, lush garden, providing a feeling of exclusivity, tranquillity, and privacy.

LIVING

Sea View Side

1 st & 3 rd Typical Floor

| Residence No.             | 101 | 102 | 301 | 302 |
|---------------------------|-----|-----|-----|-----|
| Bedrooms                  | 2   | 2   | 2   | 2   |
| Parking Spaces            | 1   | 1   | 1   | 1   |
| Store Room                | 1   | 1   | 1   | 1   |
| Internal Area (m²)        | 88  | 89  | 88  | 89  |
| Covered Veranda (m²)      | 36  | 27  | 33  | 27  |
| Maid's Quarters (m²)      | -   | -   | -   | -   |
| Common Covered Area (m²)  | 41  | 41  | 41  | 41  |
| Total Covered Area (m²)   | 165 | 157 | 162 | 157 |
| Uncovered Veranda (m²)    | -   | -   | -   | -   |
| Roof Garden (m²)          | -   | -   | -   | -   |
| Total Residence Area (m²) | 165 | 157 | 162 | 157 |