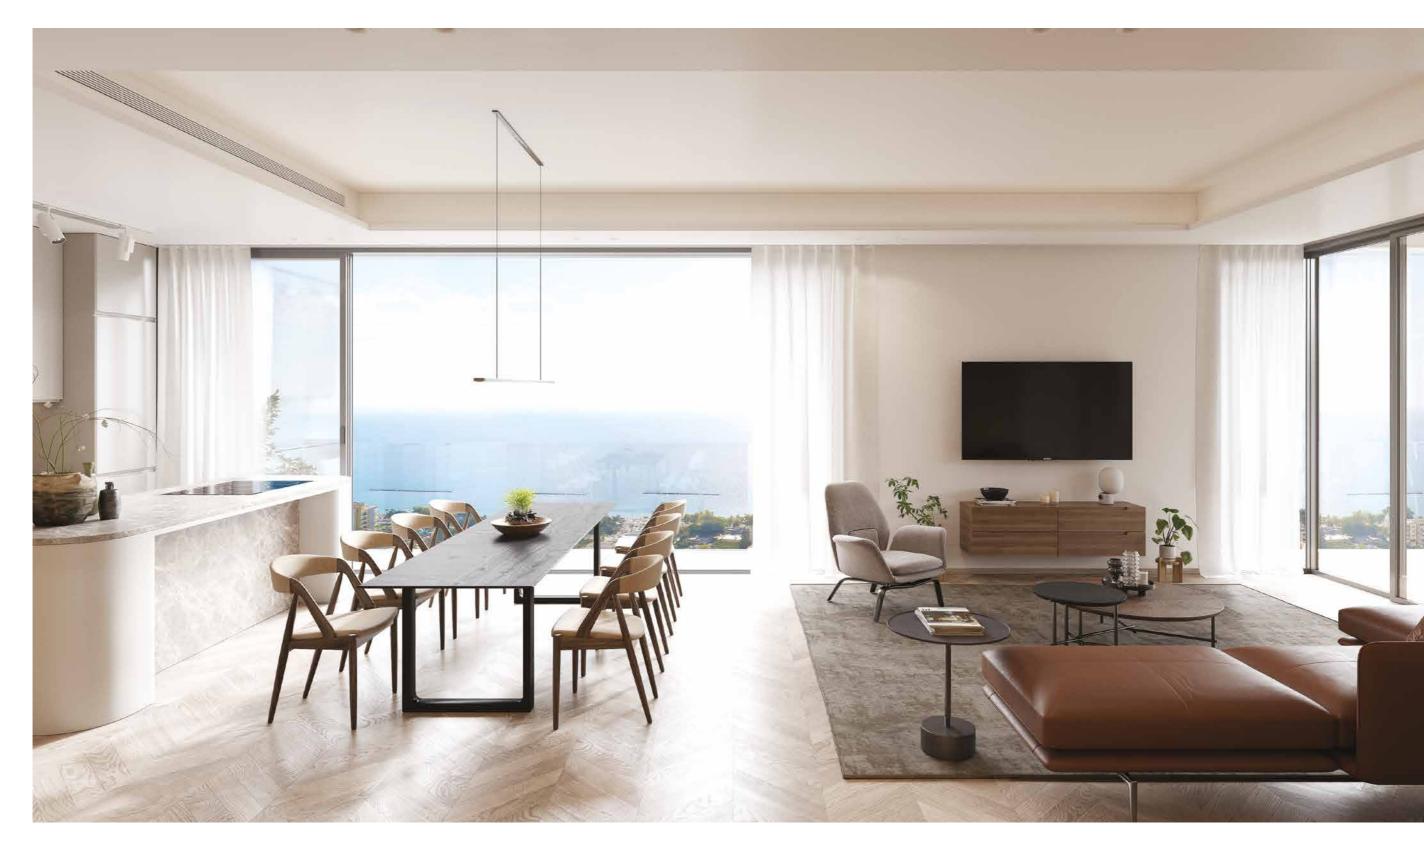

2 <sup>nd</sup> & 4 <sup>th</sup> Typical Floor

Each apartment blends elegant functional design, high-end interiors, and an ambient lighting that feel both timeless and refined. Innovative use of texture and form produce a compelling visual aesthetic, with floor to ceiling glass doors and windows and large private balconies that bring the outside in to create a feeling of abundant space and airiness.

Facing seaward, the luxury whole-floor 3 bedroom-apartments on the 5<sup>th</sup> to 9<sup>th</sup> floors offer stunning living spaces, integrating distinctive interior design elements with stylish, highend, contemporary finishes and breathtaking views of the Mediterranean Sea.