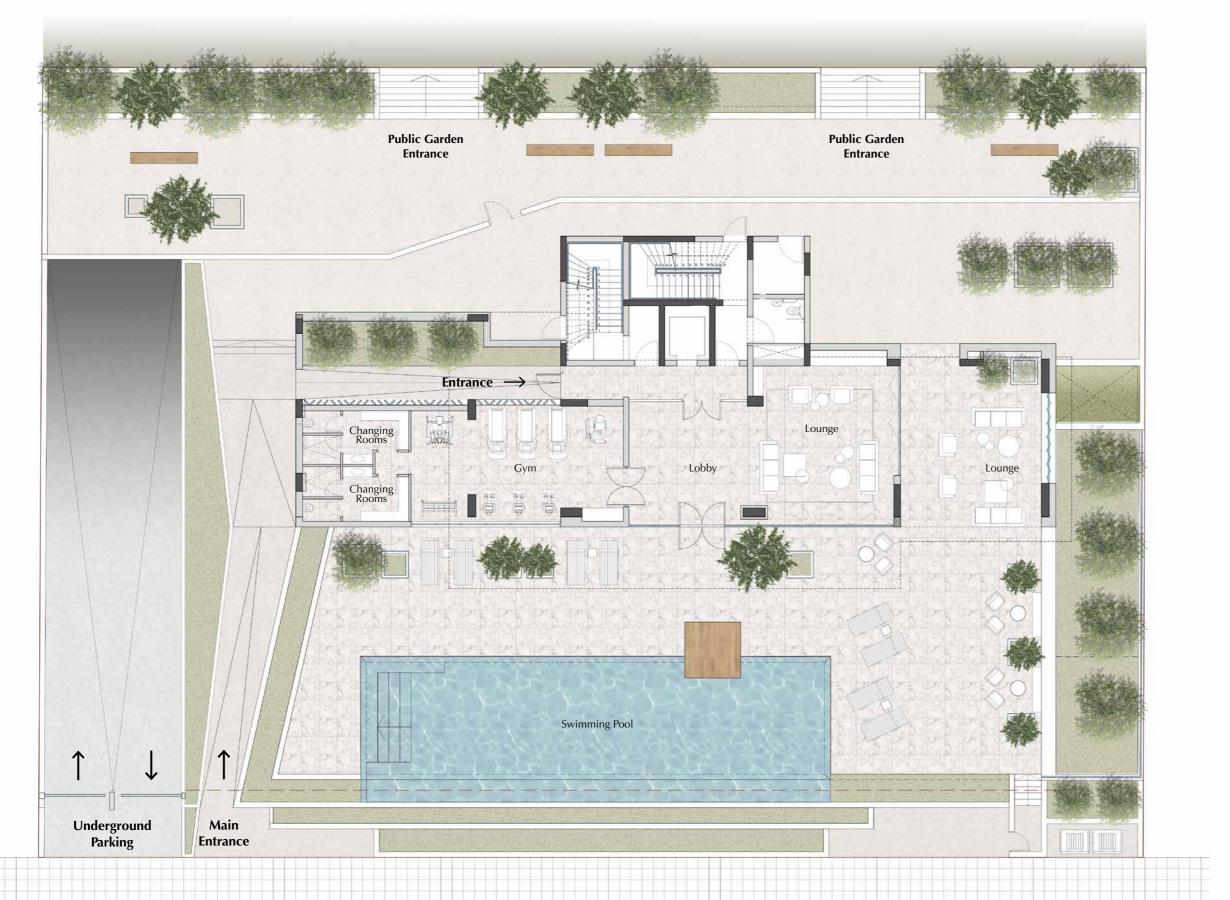

## GROUND FLOOR

The stunning glass interior and design of the ground floor create a beautiful focal point. On this level, residents have access to sought-after amenities including a stunning 21-meter infinity pool, outside lounge area, gorgeous wooden decks and a modern, fully equipped gym overlooking the pool and sea.

A range of top-quality amenities like the stunning infinity pool, modern gym, and gorgeous, green spaces, enhance the boutique luxury lifestyle that POSEIDON delivers. This is complimented by a beautiful, surrounding locale which offers an exceptional selection of places to visit and things to do.