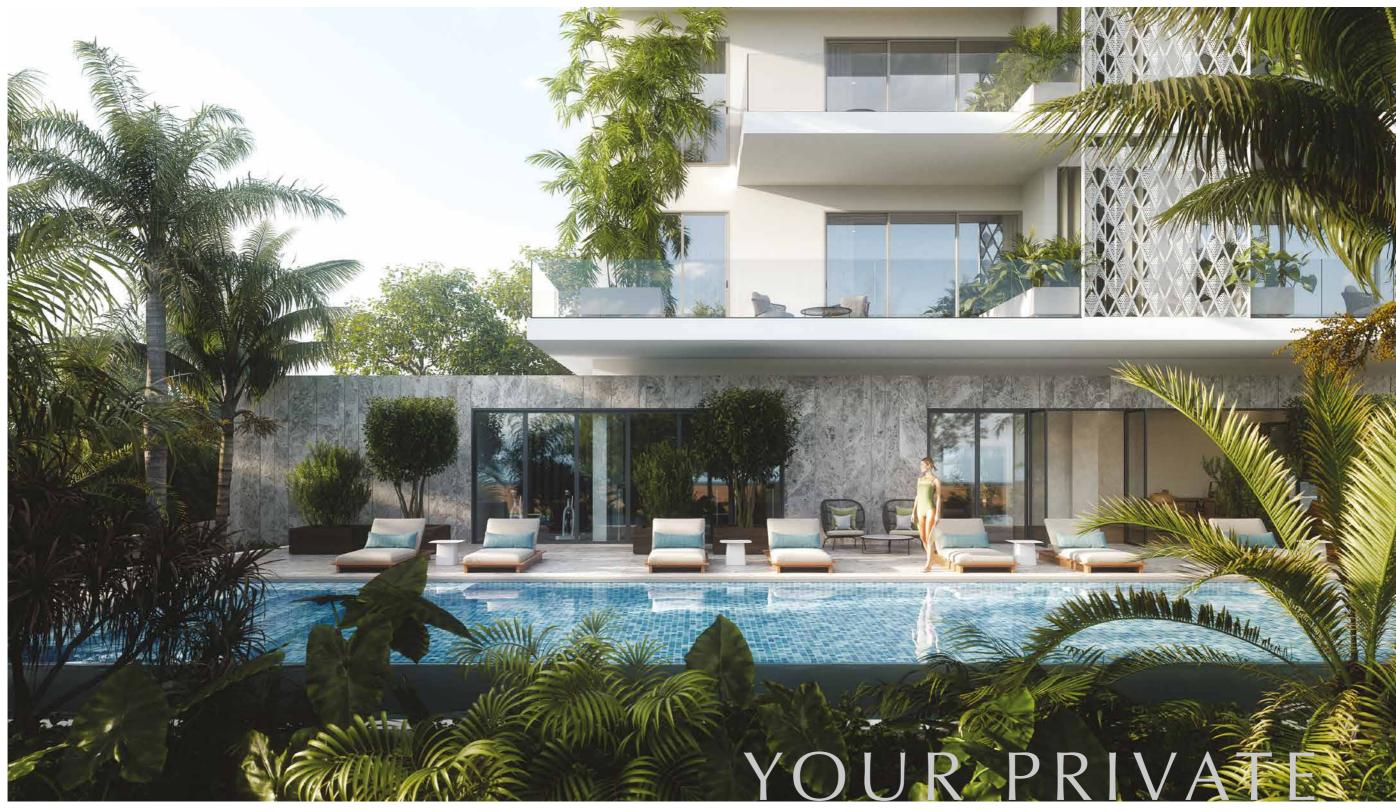

AROUND

Measuring the length of the building, the beautifully designed infinity pool at POSEIDON is perfectly complimented by a relaxing, chic lounge area, elevated wooden decks, magnificent sea views and airy green spaces, making for an utterly indulgent, pool-side experience.

## GROUND FLOOR

The stunning glass interior and design of the ground floor create a beautiful focal point. On this level, residents have access to sought-after amenities including a stunning 21-meter infinity pool, outside lounge area, gorgeous wooden decks and a modern, fully equipped gym overlooking the pool and sea.