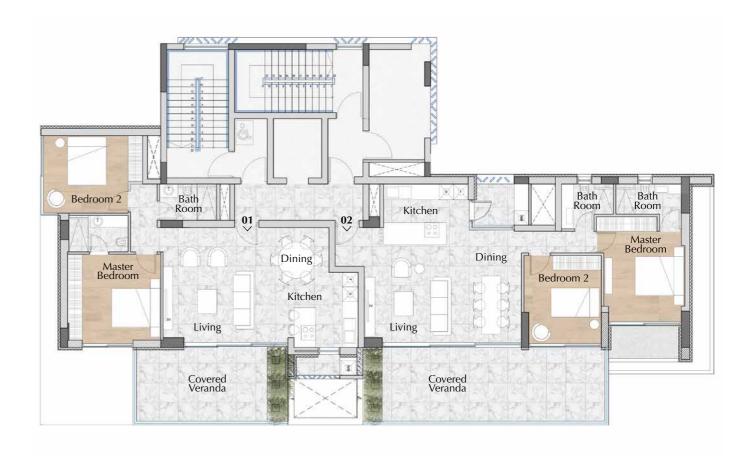

POSEIDON is a gated community surrounded by a beautifully landscaped, lush garden, providing a feeling of exclusivity, tranquillity, and privacy.

LIVING

Sea View Side

1 st & 3 rd Typical Floor

| Residence No.             | 101 | 102 | 301 | 302 |
|---------------------------|-----|-----|-----|-----|
| Bedrooms                  | 2   | 2   | 2   | 2   |
| Parking Spaces            | 1   | 1   | 1   | 1   |
| Store Room                | 1   | 1   | 1   | 1   |
| Internal Area (m²)        | 88  | 89  | 88  | 89  |
| Covered Veranda (m²)      | 36  | 27  | 33  | 27  |
| Maid's Quarters (m²)      | -   | -   | -   | -   |
| Common Covered Area (m²)  | 41  | 41  | 41  | 41  |
| Total Covered Area (m²)   | 165 | 157 | 162 | 157 |
| Uncovered Veranda (m²)    | -   | -   | -   | -   |
| Roof Garden (m²)          | -   | -   | -   | -   |
| Total Residence Area (m²) | 165 | 157 | 162 | 157 |

2 <sup>nd</sup> & 4 <sup>th</sup> Typical Floor

Each apartment blends elegant functional design, high-end interiors, and an ambient lighting that feel both timeless and refined. Innovative use of texture and form produce a compelling visual aesthetic, with floor to ceiling glass doors and windows and large private balconies that bring the outside in to create a feeling of abundant space and airiness.