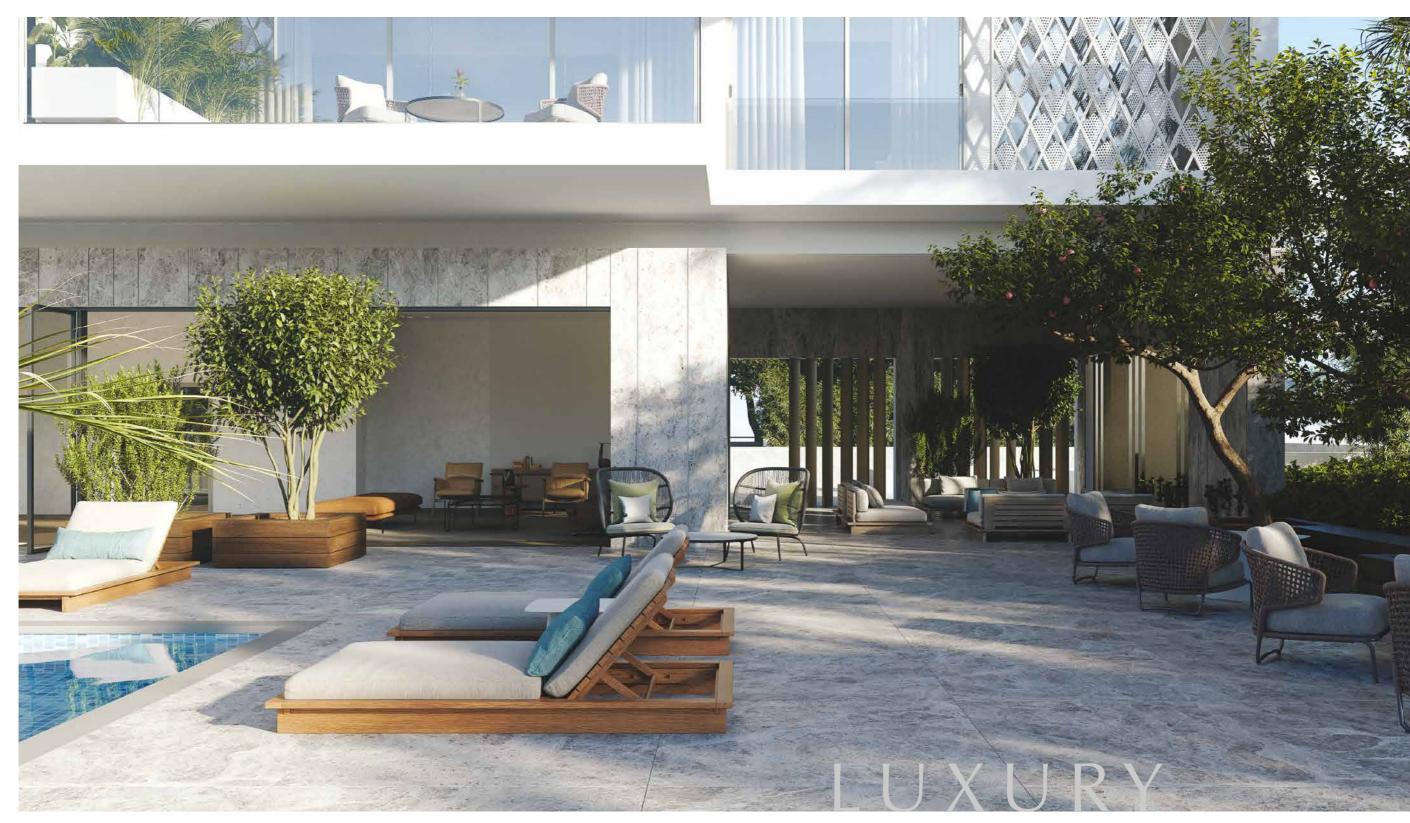

AROUND

Measuring the length of the building, the beautifully designed infinity pool at POSEIDON is perfectly complimented by a relaxing, chic lounge area, elevated wooden decks, magnificent sea views and airy green spaces, making for an utterly indulgent, pool-side experience.

## GROUND FLOOR

The stunning glass interior and design of the ground floor create a beautiful focal point. On this level, residents have access to sought-after amenities including a stunning 21-meter infinity pool, outside lounge area, gorgeous wooden decks and a modern, fully equipped gym overlooking the pool and sea.