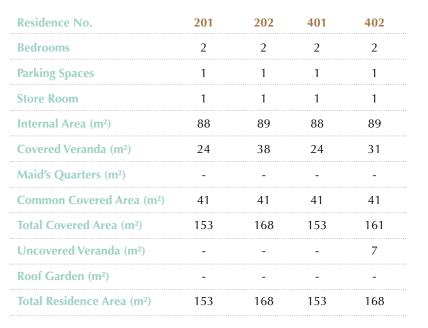

POSEIDON is a gated community surrounded by a beautifully landscaped, lush garden, providing a feeling of exclusivity, tranquillity, and privacy.

LIVING

Sea View Side

1 st & 3 rd Typical Floor

| Residence No.             | 101 | 102 | 301 | 302 |
|---------------------------|-----|-----|-----|-----|
| Bedrooms                  | 2   | 2   | 2   | 2   |
| Parking Spaces            | 1   | 1   | 1   | 1   |
| Store Room                | 1   | 1   | 1   | 1   |
| Internal Area (m²)        | 88  | 89  | 88  | 89  |
| Covered Veranda (m²)      | 36  | 27  | 33  | 27  |
| Maid's Quarters (m²)      | -   | -   | -   | -   |
| Common Covered Area (m²)  | 41  | 41  | 41  | 41  |
| Total Covered Area (m²)   | 165 | 157 | 162 | 157 |
| Uncovered Veranda (m²)    | -   | -   | -   | -   |
| Roof Garden (m²)          | -   | -   | -   | -   |
| Total Residence Area (m²) | 165 | 157 | 162 | 157 |