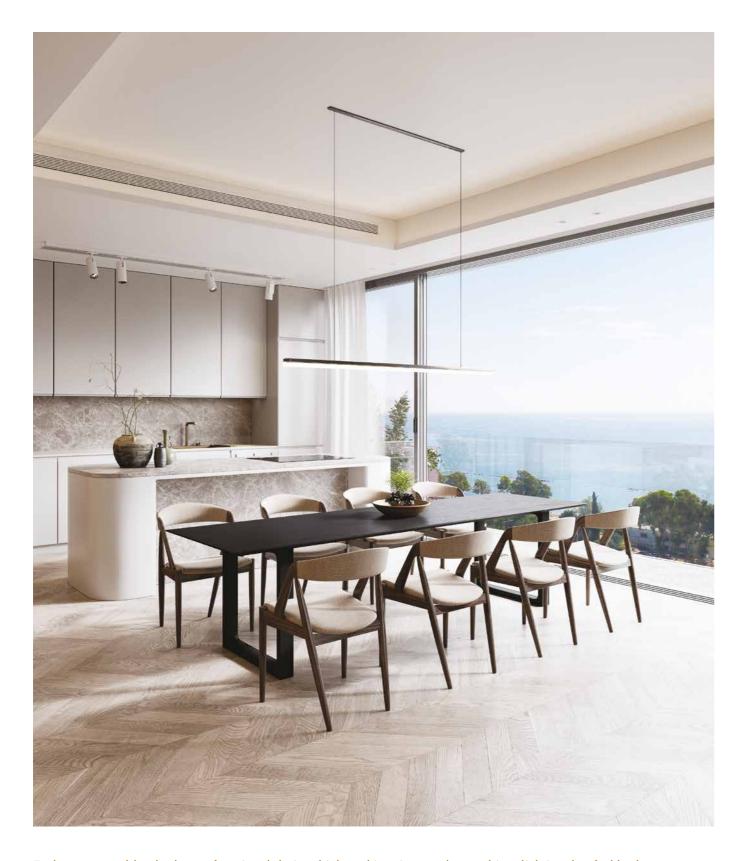

2 <sup>nd</sup> & 4 <sup>th</sup> Typical Floor

Each apartment blends elegant functional design, high-end interiors, and an ambient lighting that feel both timeless and refined. Innovative use of texture and form produce a compelling visual aesthetic, with floor to ceiling glass doors and windows and large private balconies that bring the outside in to create a feeling of abundant space and airiness.

Facing seaward, the luxury whole-floor 3 bedroom-apartments on the 5<sup>th</sup> to 9<sup>th</sup> floors offer stunning living spaces, integrating distinctive interior design elements with stylish, highend, contemporary finishes and breathtaking views of the Mediterranean Sea.