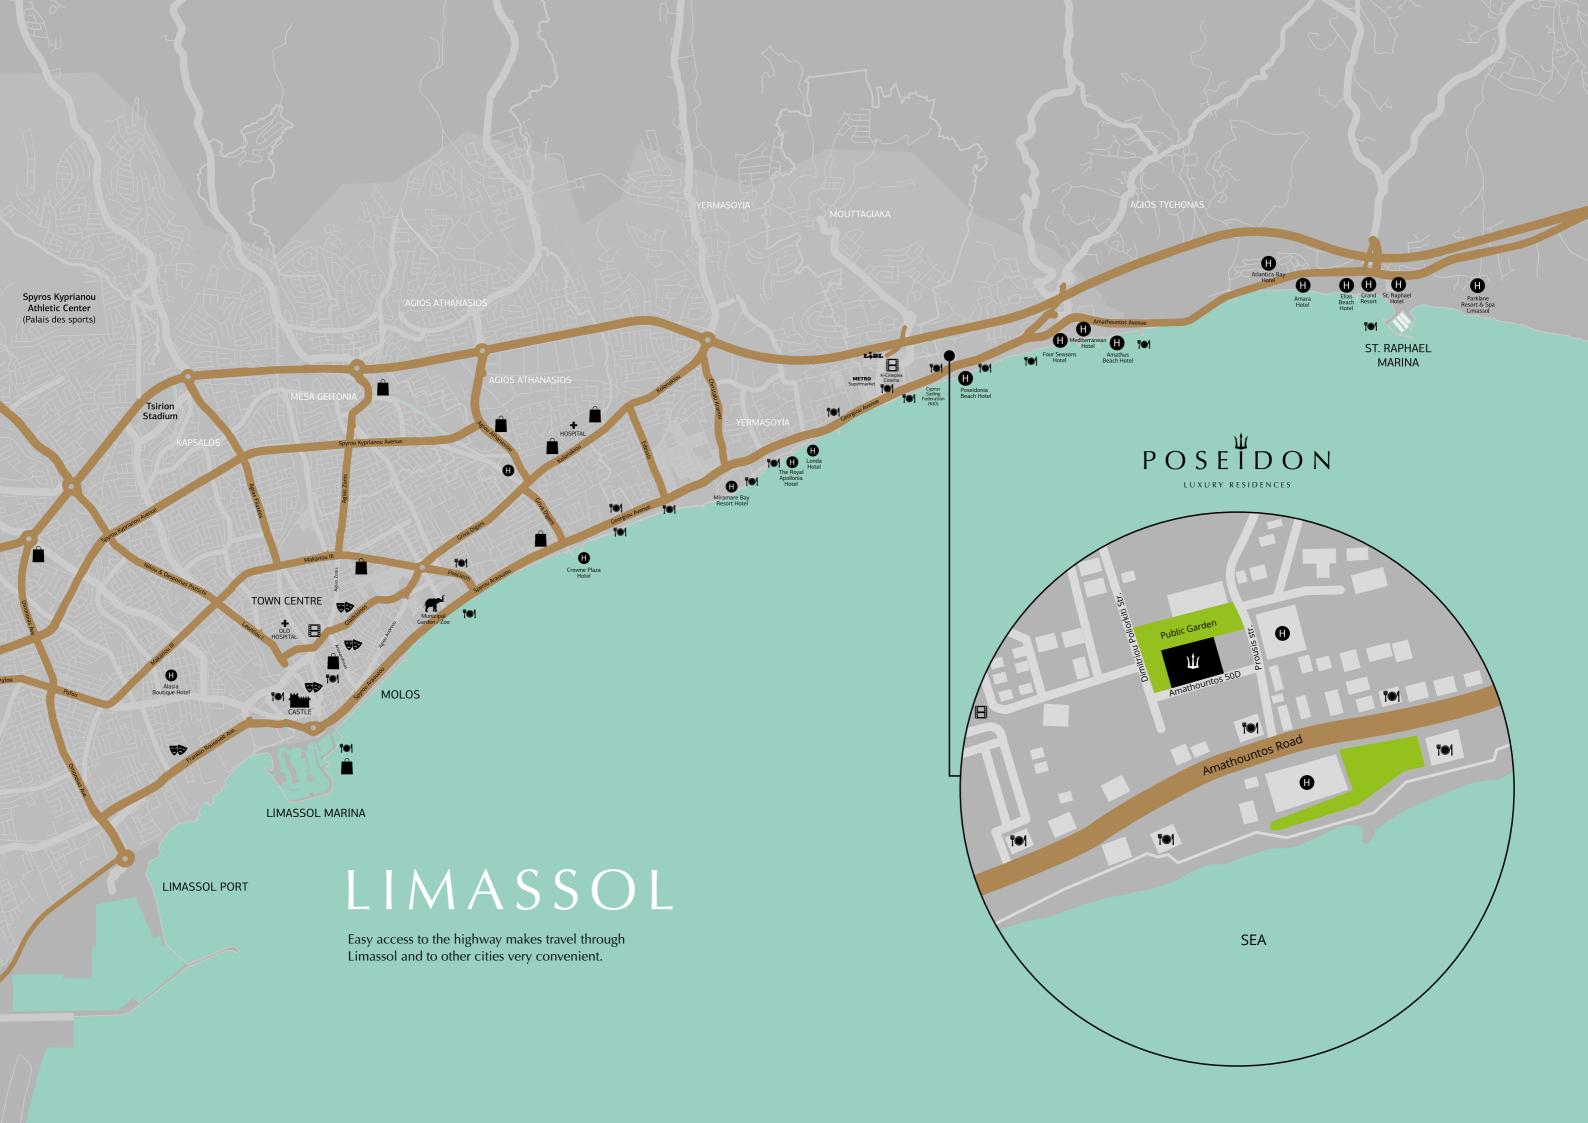

### AN EXCEPTIONAL LOCATION

POSEIDON is situated in a highly coveted, newly developed location in the cosmopolitan city of Limassol. Full of character and edgy ambience, Limassol offers visitors an eclectic mix of contemporary urban glamour, aeons old history and profoundly rich culture. The city is also home to an excellent selection of outstanding restaurants, bars, and cafes; exclusive, high-end designer boutiques and stores carrying the most popular couture labels from across the globe; and iconic historical landmarks. Within close vicinity to POSEIDON are several world-renowned 5-star hotels, two breath-taking, top class Marinas, and some of the best Blue Flag beaches the island has to offer.