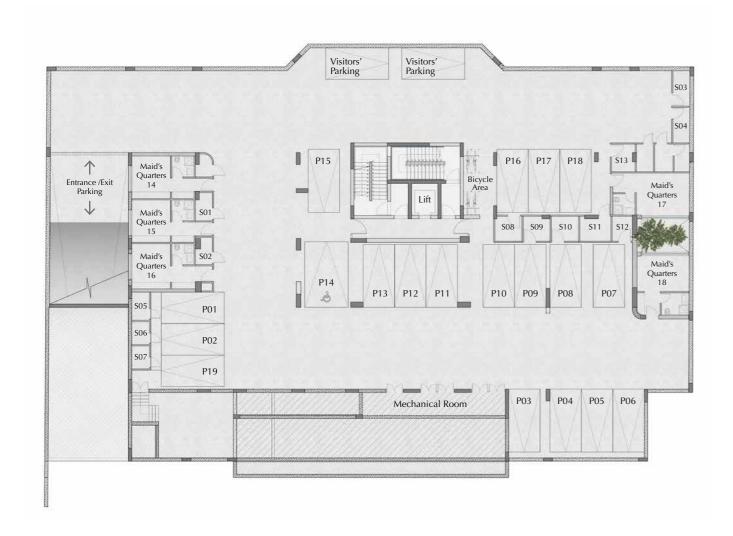

### BASEMENT

The secured basement area will offer ample parking, private storage facilities and en-suite maid's quarters for the whole floor apartments on the 5th to 9th floors.

Constructed on a unique 50m by 35m linear shaped plot, POSEIDON is surrounded by beautiful green areas and wide, open spaces. The full length of the front of the building faces the sea, offering every apartment striking views of the tantalising Mediterranean waters.