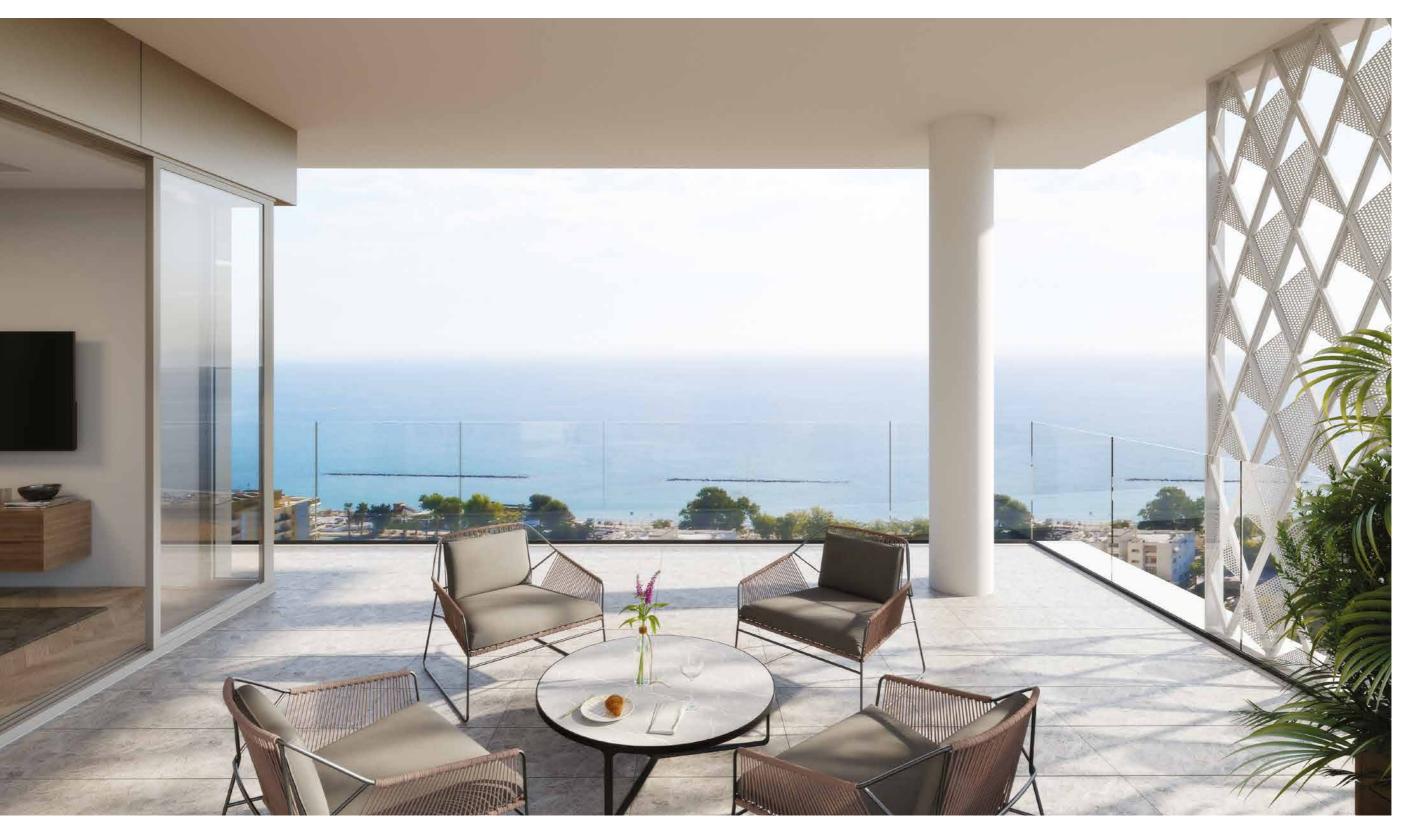

A large terrace further enhances this panoramic beauty, creating a distinct, relaxing mood that emanates throughout the luxury apartment.

2 <sup>nd</sup> & 4 <sup>th</sup> Typical Floor

Each apartment blends elegant functional design, high-end interiors, and an ambient lighting that feel both timeless and refined. Innovative use of texture and form produce a compelling visual aesthetic, with floor to ceiling glass doors and windows and large private balconies that bring the outside in to create a feeling of abundant space and airiness.