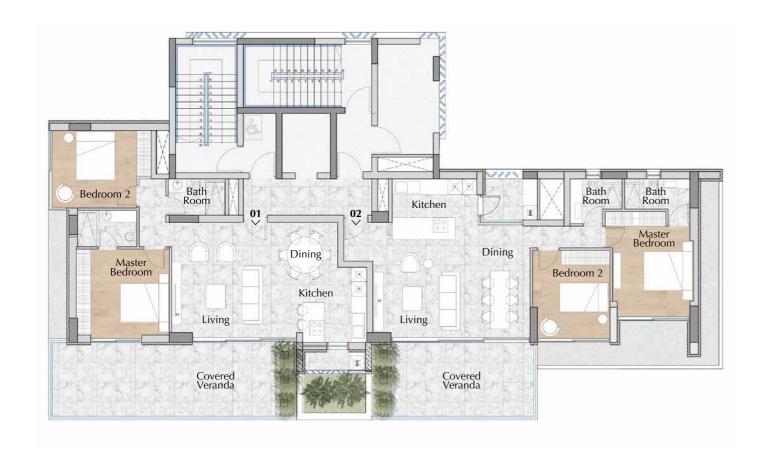

POSEIDON is a gated community surrounded by a beautifully landscaped, lush garden, providing a feeling of exclusivity, tranquillity, and privacy.

LIVING

Sea View Side

1 st & 3 rd Typical Floor

| Residence No.             | 101 | 102 | 301 | 302 |
|---------------------------|-----|-----|-----|-----|
| Bedrooms                  | 2   | 2   | 2   | 2   |
| Parking Spaces            | 1   | 1   | 1   | 1   |
| Store Room                | 1   | 1   | 1   | 1   |
| Internal Area (m²)        | 88  | 89  | 88  | 89  |
| Covered Veranda (m²)      | 36  | 27  | 33  | 27  |
| Maid's Quarters (m²)      | -   | -   | -   | -   |
| Common Covered Area (m²)  | 41  | 41  | 41  | 41  |
| Total Covered Area (m²)   | 165 | 157 | 162 | 157 |
| Uncovered Veranda (m²)    | -   | -   | -   | -   |
| Roof Garden (m²)          | -   | -   | -   | -   |
| Total Residence Area (m²) | 165 | 157 | 162 | 157 |

2 <sup>nd</sup> & 4 <sup>th</sup> Typical Floor

Each apartment blends elegant functional design, high-end interiors, and an ambient lighting that feel both timeless and refined. Innovative use of texture and form produce a compelling visual aesthetic, with floor to ceiling glass doors and windows and large private balconies that bring the outside in to create a feeling of abundant space and airiness.